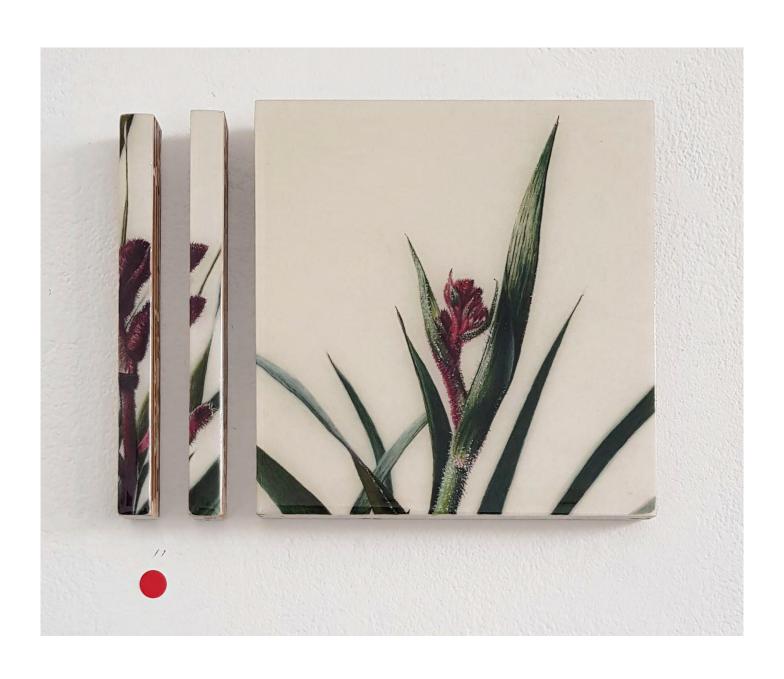

7. It Was Not So Long Ago The World Was Mostly Slow By Julie Burke Watercolour and resin on Arches and Marine Plywood 28cm x 40cm \$920

8a. Baby, Won't You Hush Now
By Julie Burke
Watercolour and resin on Arches and Marine Plywood 36 x 40cm
\$420 Each (Set \$780)

SALE \$380 (Set \$700)

8b. Baby, Won't You Hush Now
By Julie Burke
Watercolour and resin on Arches and Marine Plywood 36 x 40cm
\$420 Each (Set \$780)
SALE \$380 (Set \$700)

9. What I'm Looking At Isn't There By Julie Burke Graphite and Resin on Arches and Marine Plywood 36 x 40cm \$420