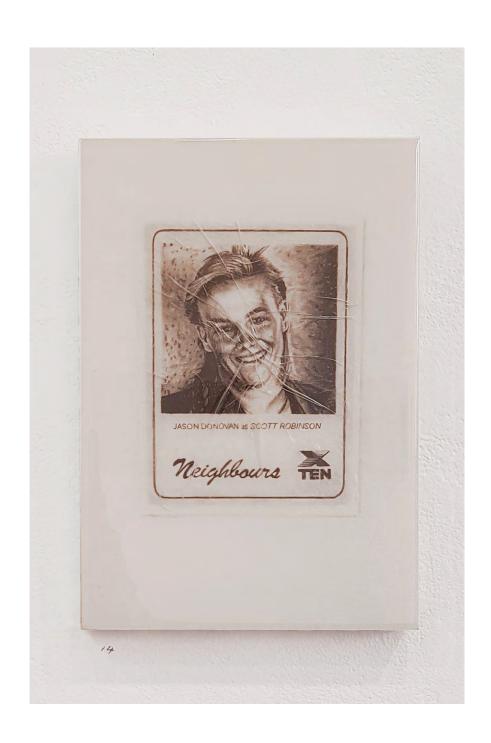

SALE \$380 (Set \$700)

14. All I Need You To Be, Suddenly By Julie Burke Graphite and Resin on Arches and Marine Plywood \$420 Each (Set \$780)

SALE \$380 (Set \$700)

15. What I'm Looking At Isn't There
By Julie Burke
Pencil and Resin on Arches and Marine Plywood
\$120 SOLD