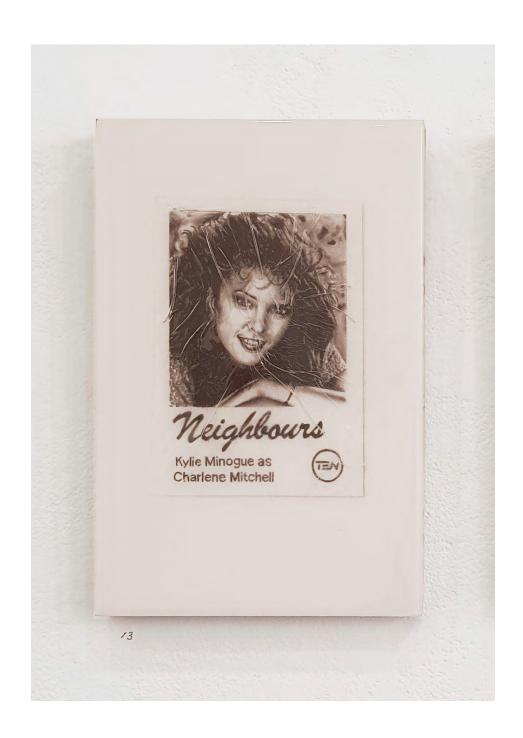

SALE \$380 (Set \$700)

14. All I Need You To Be, Suddenly By Julie Burke Graphite and Resin on Arches and Marine Plywood \$420 Each (Set \$780)

SALE \$380 (Set \$700)

15. What I'm Looking At Isn't There
By Julie Burke
Pencil and Resin on Arches and Marine Plywood
\$120 SOLD