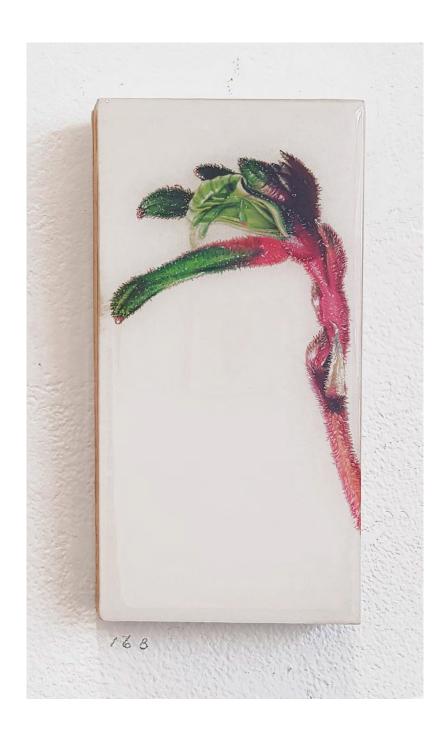

16a. Pains Of Being Pure Of Heart
By Julie Burke
Pencil and Resin on Arches and Marine Plywood 10 x 20cm
\$360 Each (Set \$680)

SALE \$320 (Set \$600)

16b. Pains Of Being Pure Of Heart

By Julie Burke

Pencil and Resin on Arches and Marine Plywood 10 x 20cm

\$360 Each (Set \$680)

SALE \$320 (Set \$600)