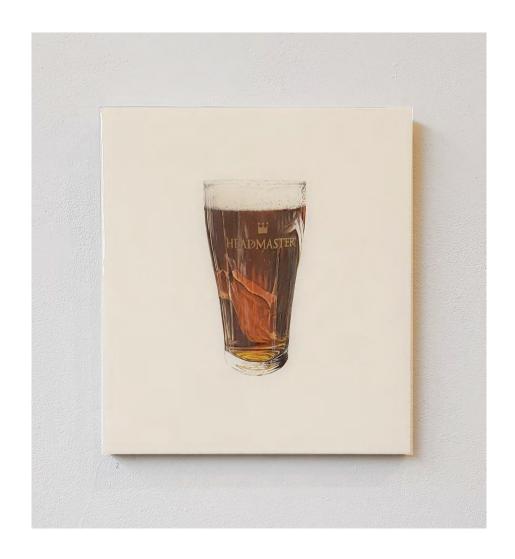

5. Every Flower Touched His Cold Hand By Julie Burke Watercolour and resin on Arches and Marine Plywood \$320 SOLD

6. Every Flower Touched His Cold Hand By Julie Burke Watercolour and resin on Arches and Marine Plywood \$320 SOLD