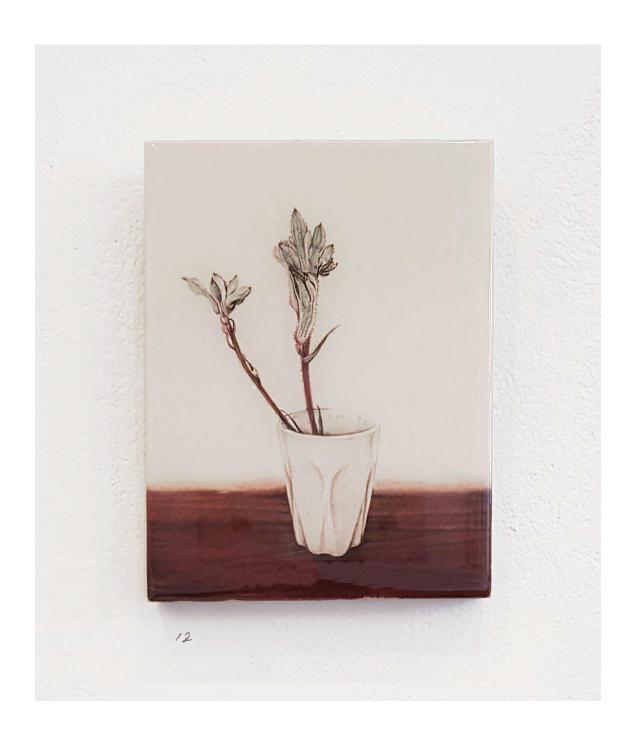

12.. What I'm Looking At Isn't There
By Julie Burke
Pencil and Resin on Arches and Marine Plywood 15 x 20cm
\$460

13. All I Need You To Be, Suddenly
By Julie Burke
Graphite and Resin on Arches and Marine Plywood 20 x 30cm
\$420 Each (Set \$780)