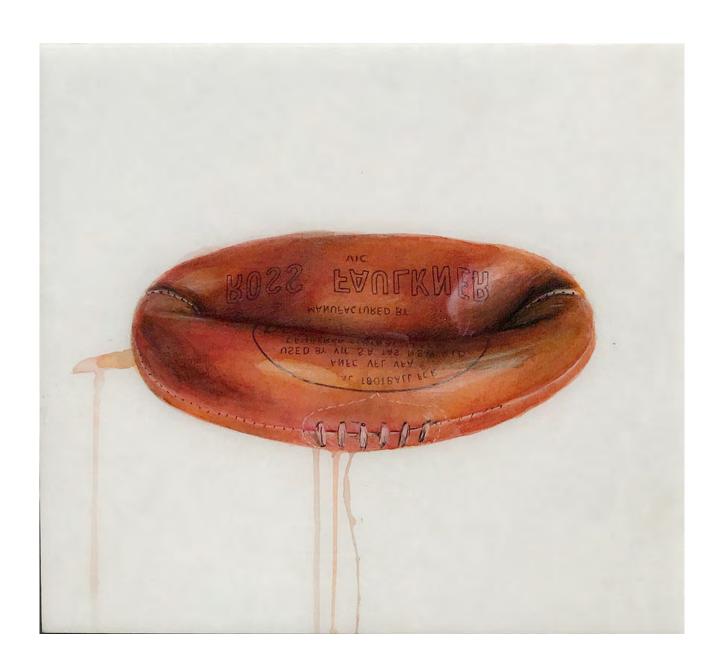

7. It Was Not So Long Ago The World Was Mostly Slow By Julie Burke Watercolour and resin on Arches and Marine Plywood 28cm x 40cm \$920

8a. Baby, Won't You Hush Now
By Julie Burke
Watercolour and resin on Arches and Marine Plywood 36 x 40cm
\$420 Each (Set \$780)