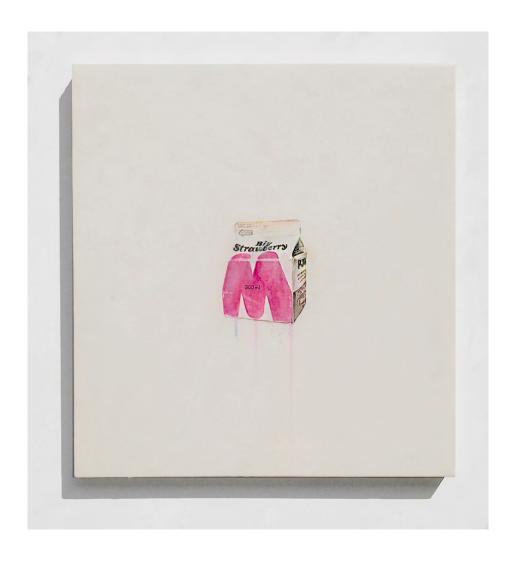

SALE \$380 (Set \$700)

8b. Baby, Won't You Hush Now
By Julie Burke
Watercolour and resin on Arches and Marine Plywood 36 x 40cm
\$420 Each (Set \$780)
SALE \$380 (Set \$700)

9. What I'm Looking At Isn't There By Julie Burke Graphite and Resin on Arches and Marine Plywood 36 x 40cm \$420