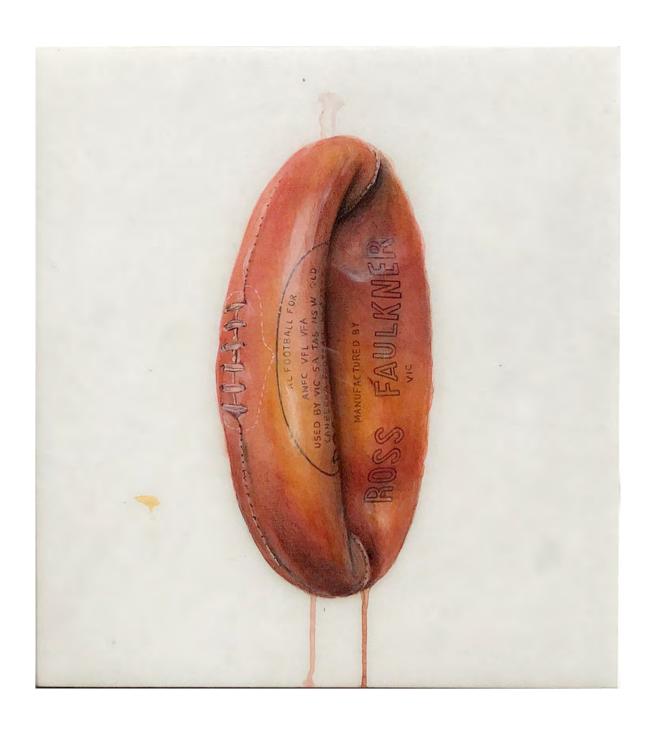

7. It Was Not So Long Ago The World Was Mostly Slow By Julie Burke Watercolour and resin on Arches and Marine Plywood 28cm x 40cm \$920

8a. Baby, Won't You Hush Now
By Julie Burke
Watercolour and resin on Arches and Marine Plywood 36 x 40cm
\$420 Each (Set \$780)