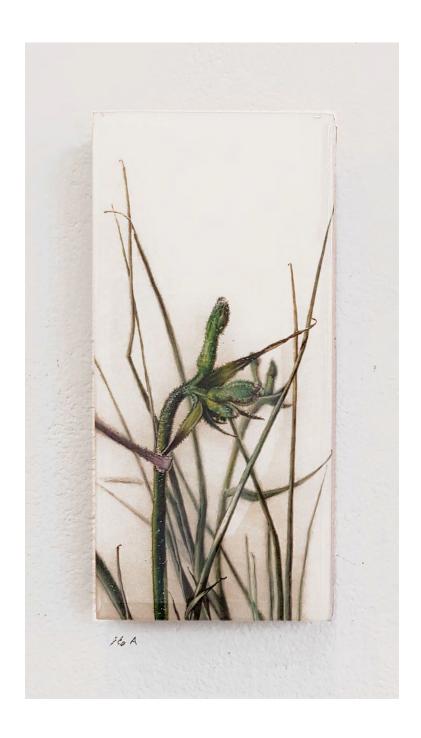

16a. Pains Of Being Pure Of Heart
By Julie Burke
Pencil and Resin on Arches and Marine Plywood 10 x 20cm
\$360 Each (Set \$680)

SALE \$320 (Set \$600)

16b. Pains Of Being Pure Of Heart

By Julie Burke

Pencil and Resin on Arches and Marine Plywood 10 x 20cm