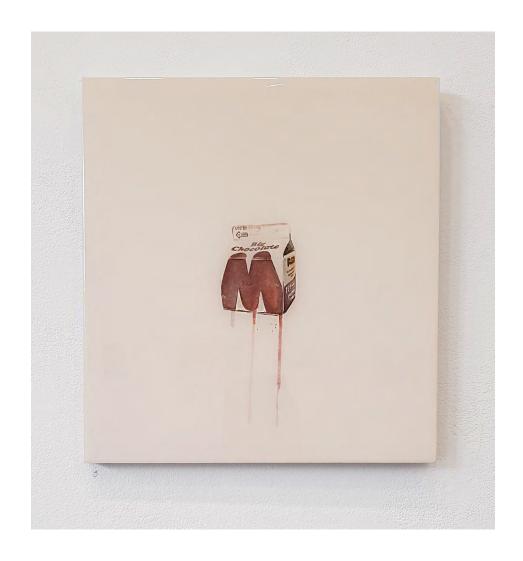

7. It Was Not So Long Ago The World Was Mostly Slow By Julie Burke Watercolour and resin on Arches and Marine Plywood 28cm x 40cm \$920

8a. Baby, Won't You Hush Now
By Julie Burke
Watercolour and resin on Arches and Marine Plywood 36 x 40cm
\$420 Each (Set \$780)

SALE \$380 (Set \$700)

8b. Baby, Won't You Hush Now
By Julie Burke
Watercolour and resin on Arches and Marine Plywood 36 x 40cm
\$420 Each (Set \$780)
SALE \$380 (Set \$700)

9. What I'm Looking At Isn't There By Julie Burke Graphite and Resin on Arches and Marine Plywood 36 x 40cm \$420